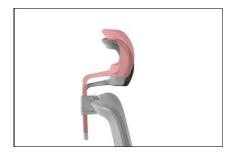

## **BASIC FEATURES**

- synchronous mechanism with 4 lock positions
- "anti-shock" function the feature controls the backrest to avoid hitting a user's back
- seat slide adjustment .
- seat upholstered with high-density sponge
- smooth seat height adjustment .
- lumbar support adjustment .
- adjustable armrests (up-down, forward-backward) with soft . (poliurethane) pads
- independent headrest adjustment (up-down) .
- stable nylon base
- soft castors for hard floors .