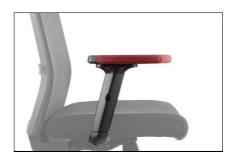

## **BASIC FEATURES**

- synchronous mechanism with 4 lock positions
- "anti-shock" function the feature controls the backrest to avoid hitting a user's back
- seat slide adjustment .
- seat upholstered with high-density sponge
- smooth seat height adjustment .
- lumbar support adjustment .
- adjustable armrests (up-down, forward-backward) with soft . (poliurethane) pads
- independent headrest adjustment (up-down) .
- stable nylon base
- soft castors for hard floors .