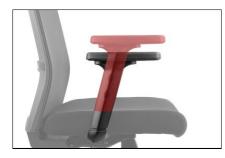

## **BASIC FEATURES**

- synchronous mechanism with 4 lock positions
- "anti-shock" function the feature controls the backrest to avoid hitting a user's back
- seat slide adjustment .
- seat upholstered with high-density sponge
- smooth seat height adjustment .
- lumbar support adjustment .
- adjustable armrests (up-down, forward-backward) with soft . (poliurethane) pads
- independent headrest adjustment (up-down) .
- stable nylon base
- soft castors for hard floors .