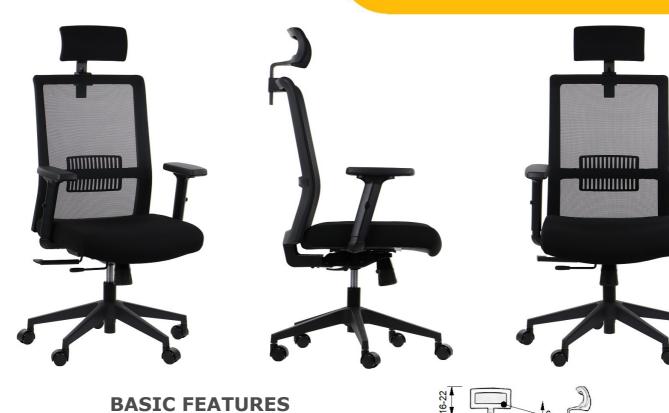

## **BASIC FEATURES**

- synchronous mechanism with 4 lock positions
- "anti-shock" function the feature controls the backrest to avoid hitting a user's back
- seat slide adjustment .
- seat upholstered with high-density sponge
- smooth seat height adjustment .
- lumbar support adjustment .
- adjustable armrests (up-down, forward-backward) with soft . (poliurethane) pads
- independent headrest adjustment (up-down) .
- stable nylon base
- soft castors for hard floors .