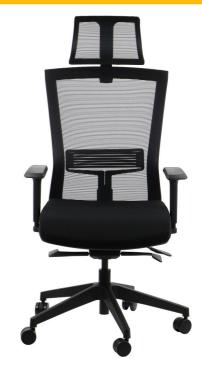

## **BASIC FEATURES**

- · synchronous mechanism with 4 lock positions
- self weight adjusting mechanism mechanism
  - automaticaly adjusts to the weight of the user
- "anti-shock" function the feature controls the backrest to avoid hitting a user's back
- · seat slide adjustment
- seat upholstered with high-elastic and high-density sponge
- smooth seat height adjustment
- lumbar support adjustment
- adjustable armrests (up-down) with soft (poliurethane) pads
- independent headrest adjustment (up-down, forward-backward)
- stable nylon base
- soft castors for hard floors