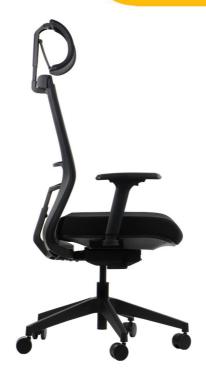

## **BASIC FEATURES**

- · synchronous mechanism with 4 lock positions
- self weight adjusting mechanism mechanism
  - automaticaly adjusts to the weight of the user
- "anti-shock" function the feature controls the backrest to avoid hitting a user's back
- · seat slide adjustment
- seat upholstered with high-elastic and high-density sponge
- smooth seat height adjustment
- lumbar support adjustment
- adjustable armrests (up-down) with soft (poliurethane) pads
- independent headrest adjustment (up-down, forward-backward)
- stable nylon base
- soft castors for hard floors