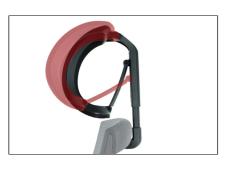

## **BASIC FEATURES**

- · synchronous mechanism with 4 lock positions
- self weight adjusting mechanism mechanism
  - automaticaly adjusts to the weight of the user
- "anti-shock" function the feature controls the backrest to avoid hitting a user's back
- · seat slide adjustment
- seat upholstered with high-elastic and high-density sponge
- smooth seat height adjustment
- lumbar support adjustment
- adjustable armrests (up-down) with soft (poliurethane) pads
- independent headrest adjustment (up-down, forward-backward)
- stable nylon base
- soft castors for hard floors