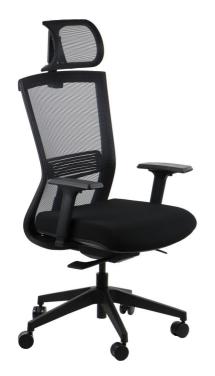

## **BASIC FEATURES**

- · synchronous mechanism with 4 lock positions
- self weight adjusting mechanism mechanism
  - automaticaly adjusts to the weight of the user
- "anti-shock" function the feature controls the backrest to avoid hitting a user's back
- · seat slide adjustment
- seat upholstered with high-elastic and high-density sponge
- smooth seat height adjustment
- lumbar support adjustment
- adjustable armrests (up-down) with soft (poliurethane) pads
- independent headrest adjustment (up-down, forward-backward)
- stable nylon base
- soft castors for hard floors