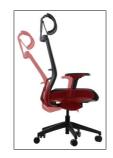

## **BASIC FEATURES**

- · synchronous mechanism with 4 lock positions
- self weight adjusting mechanism mechanism
  - automaticaly adjusts to the weight of the user
- "anti-shock" function the feature controls the backrest to avoid hitting a user's back
- · seat slide adjustment
- seat upholstered with high-elastic and high-density sponge
- smooth seat height adjustment
- lumbar support adjustment
- adjustable armrests (up-down) with soft (poliurethane) pads
- independent headrest adjustment (up-down, forward-backward)
- stable nylon base
- soft castors for hard floors