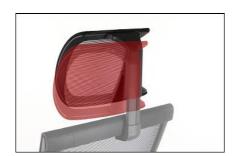

## **BASIC FEATURES**

- · synchronous mechanism with 4 lock positions
- self weight adjusting mechanism mechanism
  - automaticaly adjusts to the weight of the user
- "anti-shock" function the feature controls the backrest to avoid hitting a user's back
- · seat slide adjustment
- seat upholstered with high-elastic and high-density sponge
- smooth seat height adjustment
- lumbar support adjustment
- adjustable armrests (up-down) with soft (poliurethane) pads
- independent headrest adjustment (up-down, forward-backward)
- stable nylon base
- soft castors for hard floors