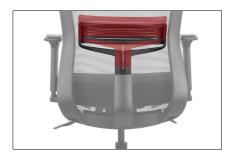

## **BASIC FEATURES**

- · synchronous mechanism with 4 lock positions
- self weight adjusting mechanism mechanism
  - automaticaly adjusts to the weight of the user
- "anti-shock" function the feature controls the backrest to avoid hitting a user's back
- · seat slide adjustment
- seat upholstered with high-elastic and high-density sponge
- smooth seat height adjustment
- lumbar support adjustment
- adjustable armrests (up-down) with soft (poliurethane) pads
- independent headrest adjustment (up-down, forward-backward)
- stable nylon base
- soft castors for hard floors