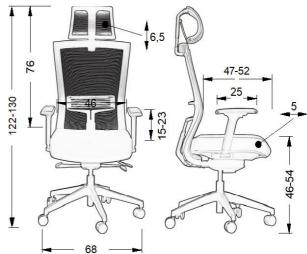

## **BASIC FEATURES**

- · synchronous mechanism with 4 lock positions
- self weight adjusting mechanism mechanism
  - automaticaly adjusts to the weight of the user
- "anti-shock" function the feature controls the backrest to avoid hitting a user's back
- · seat slide adjustment
- seat upholstered with high-elastic and high-density sponge
- smooth seat height adjustment
- lumbar support adjustment
- adjustable armrests (up-down) with soft (poliurethane) pads
- independent headrest adjustment (up-down, forward-backward)
- stable nylon base
- soft castors for hard floors