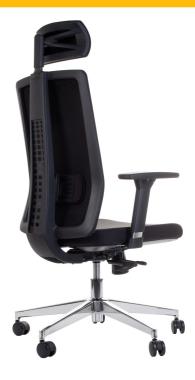

## **BASIC FEATURES**

- synchronous mechanism with multi position tilt lock
- seat slide system
- seat upholstered with T50 foam
- smooth seat height adjustment
- lumbar support height adjustment
- backrest height adjustment
- "anti-shock" function the feature controls the backrest to avoid hitting a user's back
- adjustable 3D armrests (up-down, front+back, left-right) with pads made of soft polyurethane
- headrest adjustment (forward-backward)
- stable chrome-plated base
- soft castors for hard floors
- upholstery has an endurance, pilling and ignition certification
- PRODUCT HAS STRENGTH TEST CERTIFICATION