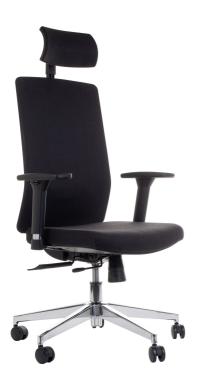

## **BASIC FEATURES**

- synchronous mechanism with multi position tilt lock
- seat slide system
- seat upholstered with T50 foam
- smooth seat height adjustment
- lumbar support height adjustment
- backrest height adjustment
- "anti-shock" function the feature controls the backrest to avoid hitting a user's back
- adjustable 3D armrests (up-down, front+back, left-right) with pads made of soft polyurethane
- headrest adjustment (forward-backward)
- stable chrome-plated base
- soft castors for hard floors
- upholstery has an endurance, pilling and ignition certification
- PRODUCT HAS STRENGTH TEST CERTIFICATION