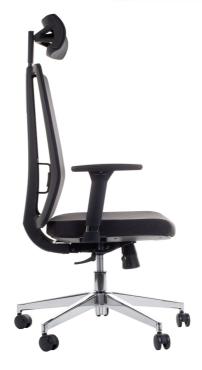

## **BASIC FEATURES**

- synchronous mechanism with multi position tilt lock
- seat slide system
- seat upholstered with T50 foam
- smooth seat height adjustment
- lumbar support height adjustment
- backrest height adjustment
- "anti-shock" function the feature controls the backrest to avoid hitting a user's back
- adjustable 3D armrests (up-down, front+back, left-right) with pads made of soft polyurethane
- headrest adjustment (forward-backward)
- stable chrome-plated base
- soft castors for hard floors
- upholstery has an endurance, pilling and ignition certification
- PRODUCT HAS STRENGTH TEST CERTIFICATION