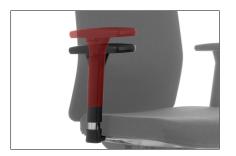

## **BASIC FEATURES**

- synchronous mechanism with multi position tilt lock
- seat slide system
- seat upholstered with T50 foam
- smooth seat height adjustment
- lumbar support height adjustment
- backrest height adjustment
- "anti-shock" function the feature controls the backrest to avoid hitting a user's back
- adjustable 3D armrests (up-down, front+back, left-right) with pads made of soft polyurethane
- headrest adjustment (forward-backward)
- stable chrome-plated base
- soft castors for hard floors
- upholstery has an endurance, pilling and ignition certification
- PRODUCT HAS STRENGTH TEST CERTIFICATION