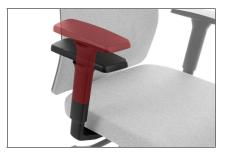

## **BASIC FEATURES**

- synchronous mechanism with multi position tilt lock
- seat slide system
- seat upholstered with T50 foam
- smooth seat height adjustment
- lumbar support height adjustment
- backrest height adjustment
- "anti-shock" function the feature controls the backrest to avoid hitting a user's back
- adjustable (up-down, angle) with pads made of soft polyurethane
- headrest adjustment (forward-backward)
- stable nylon base
- soft castors for hard floors
- upholstery has an endurance, pilling and ignition certification
- PRODUCT HAS STRENGTH TEST CERTIFICATION