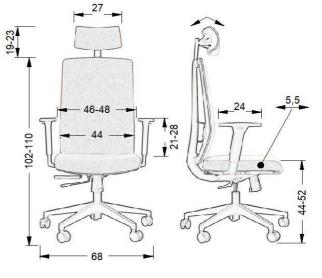

## **BASIC FEATURES**

- synchronous mechanism with multi position tilt lock
- seat slide system
- seat upholstered with T50 foam
- smooth seat height adjustment
- lumbar support height adjustment
- backrest height adjustment
- "anti-shock" function the feature controls the backrest to avoid hitting a user's back
- adjustable (up-down, angle) with pads made of soft polyurethane
- headrest adjustment (forward-backward)
- stable nylon base
- soft castors for hard floors
- upholstery has an endurance, pilling and ignition certification
- PRODUCT HAS STRENGTH TEST CERTIFICATION