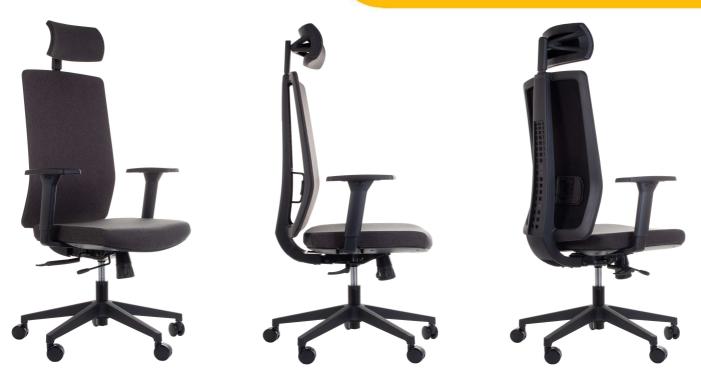

## product card chair **ZN-807-B**

## **BASIC FEATURES**

- synchronous mechanism with multi position tilt lock
- seat slide system
- seat upholstered with T50 foam
- smooth seat height adjustment
- lumbar support height adjustment
- backrest height adjustment
- "anti-shock" function the feature controls the backrest to avoid hitting a user's back
- adjustable (up-down, angle) with pads made of soft polyurethane
- headrest adjustment (forward-backward)
- stable nylon base
- soft castors for hard floors
- upholstery has an endurance, pilling and ignition certification
- PRODUCT HAS STRENGTH TEST CERTIFICATION