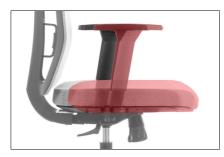

## **BASIC FEATURES**

- synchronous mechanism with multi position tilt lock
- seat slide system
- seat upholstered with T50 foam
- smooth seat height adjustment
- lumbar support height adjustment
- backrest height adjustment
- "anti-shock" function the feature controls the backrest to avoid hitting a user's back
- adjustable (up-down, angle) with pads made of soft polyurethane
- headrest adjustment (forward-backward)
- stable nylon base
- soft castors for hard floors
- upholstery has an endurance, pilling and ignition certification
- PRODUCT HAS STRENGTH TEST CERTIFICATION