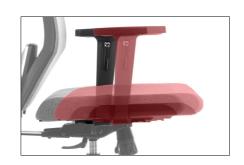

## **BASIC FEATURES**

- · synchronous mechanism with multi position tilt lock
- · seat slide system
- · seat upholstered with injection foam
- · smooth seat height adjustment
- · lumbar support height adjustment
- backrest height adjustment
- "anti-shock" function the feature controls the backrest to avoid hitting a user's back
- adjustable (up-down) with pads made of soft polyurethane
- headrest adjustment (forward-backward)
- $\cdot$   $\;$  stable base made of polished aluminum
- soft castors for hard floors
- upholstery has an endurance, pilling and ignition certification
- PRODUCT HAS STRENGTH TEST CERTIFICATION