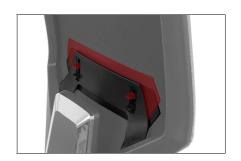

## **BASIC FEATURES**

- · synchronous mechanism with multi position tilt lock
- · seat slide system
- · seat upholstered with injection foam
- · smooth seat height adjustment
- · lumbar support height adjustment
- backrest height adjustment
- "anti-shock" function the feature controls the backrest to avoid hitting a user's back
- adjustable (up-down) with pads made of soft polyurethane
- headrest adjustment (forward-backward)
- $\cdot$   $\;$  stable base made of polished aluminum
- soft castors for hard floors
- upholstery has an endurance, pilling and ignition certification
- PRODUCT HAS STRENGTH TEST CERTIFICATION