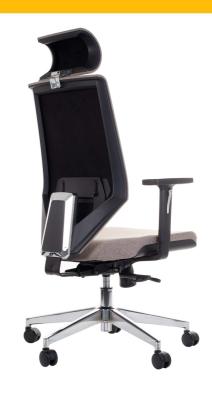

## PRODUCT CARD CHAIR ZN-805-C

## **BASIC FEATURES**

- · synchronous mechanism with multi position tilt lock
- · seat slide system
- · seat upholstered with injection foam
- · smooth seat height adjustment
- · lumbar support height adjustment
- backrest height adjustment
- "anti-shock" function the feature controls the backrest to avoid hitting a user's back
- adjustable (up-down) with pads made of soft polyurethane
- headrest adjustment (forward-backward)
- $\cdot$   $\;$  stable base made of polished aluminum
- soft castors for hard floors
- upholstery has an endurance, pilling and ignition certification
- PRODUCT HAS STRENGTH TEST CERTIFICATION