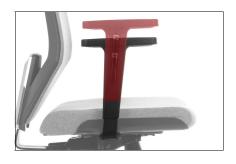

## **BASIC FEATURES**

- · synchronous mechanism with multi position tilt lock
- · seat slide system
- · seat upholstered with injection foam
- · smooth seat height adjustment
- · lumbar support height adjustment
- backrest height adjustment
- "anti-shock" function the feature controls the backrest to avoid hitting a user's back
- adjustable (up-down) with pads made of soft polyurethane
- headrest adjustment (forward-backward)
- $\cdot$   $\;$  stable base made of polished aluminum
- soft castors for hard floors
- upholstery has an endurance, pilling and ignition certification
- PRODUCT HAS STRENGTH TEST CERTIFICATION