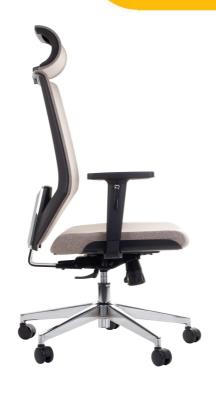

## PRODUCT CARD CHAIR ZN-805-C

## **BASIC FEATURES**

- · synchronous mechanism with multi position tilt lock
- · seat slide system
- · seat upholstered with injection foam
- · smooth seat height adjustment
- · lumbar support height adjustment
- backrest height adjustment
- "anti-shock" function the feature controls the backrest to avoid hitting a user's back
- adjustable (up-down) with pads made of soft polyurethane
- headrest adjustment (forward-backward)
- $\cdot$   $\;$  stable base made of polished aluminum
- soft castors for hard floors
- upholstery has an endurance, pilling and ignition certification
- PRODUCT HAS STRENGTH TEST CERTIFICATION