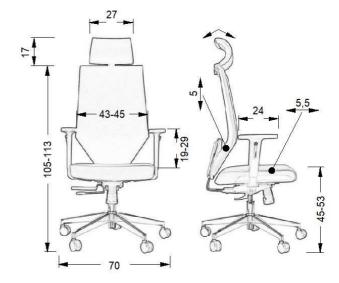

## PRODUCT CARD CHAIR ZN-805-C

## **BASIC FEATURES**

- · synchronous mechanism with multi position tilt lock
- · seat slide system
- · seat upholstered with injection foam
- · smooth seat height adjustment
- · lumbar support height adjustment
- backrest height adjustment
- "anti-shock" function the feature controls the backrest to avoid hitting a user's back
- adjustable (up-down) with pads made of soft polyurethane
- headrest adjustment (forward-backward)
- $\cdot$   $\;$  stable base made of polished aluminum
- soft castors for hard floors
- upholstery has an endurance, pilling and ignition certification
- PRODUCT HAS STRENGTH TEST CERTIFICATION