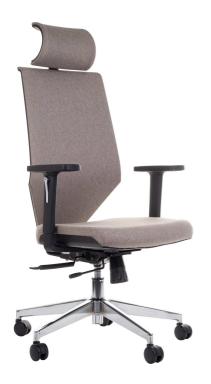

## PRODUCT CARD CHAIR ZN-805-C

## **BASIC FEATURES**

- · synchronous mechanism with multi position tilt lock
- · seat slide system
- · seat upholstered with injection foam
- · smooth seat height adjustment
- · lumbar support height adjustment
- backrest height adjustment
- "anti-shock" function the feature controls the backrest to avoid hitting a user's back
- adjustable (up-down) with pads made of soft polyurethane
- headrest adjustment (forward-backward)
- $\cdot$   $\;$  stable base made of polished aluminum
- soft castors for hard floors
- upholstery has an endurance, pilling and ignition certification
- PRODUCT HAS STRENGTH TEST CERTIFICATION