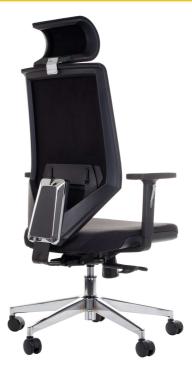

## product card chair **ZN-805-C**

## **BASIC FEATURES**

- synchronous mechanism with multi position tilt lock
- seat slide system
- seat upholstered with injection foam
- smooth seat height adjustment
- lumbar support height adjustment
- backrest height adjustment
- "anti-shock" function the feature controls the backrest to avoid hitting a user's back
- adjustable (up-down) with pads made of soft polyurethane
- headrest adjustment (forward-backward)
- stable base made of polished aluminum
- soft castors for hard floors
- upholstery has an endurance, pilling and ignition certification
- PRODUCT HAS STRENGTH TEST CERTIFICATION