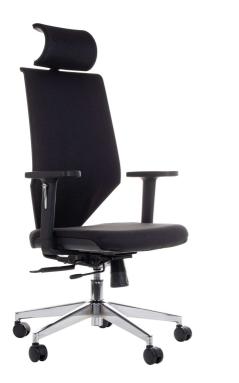

## product card chair **ZN-805-C**

## **BASIC FEATURES**

- synchronous mechanism with multi position tilt lock
- seat slide system
- seat upholstered with injection foam
- smooth seat height adjustment
- lumbar support height adjustment
- backrest height adjustment
- "anti-shock" function the feature controls the backrest to avoid hitting a user's back
- adjustable (up-down) with pads made of soft polyurethane
- headrest adjustment (forward-backward)
- stable base made of polished aluminum
- soft castors for hard floors
- upholstery has an endurance, pilling and ignition certification
- PRODUCT HAS STRENGTH TEST CERTIFICATION