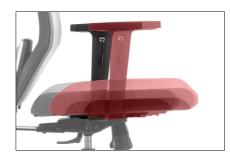

## **BASIC FEATURES**

- synchronous mechanism with multi position tilt lock
- seat slide system
- seat upholstered with injection foam
- smooth seat height adjustment
- lumbar support height adjustment
- backrest height adjustment
- "anti-shock" function the feature controls the backrest to avoid hitting a user's back
- adjustable (up-down) with pads made of soft polyurethane
- headrest adjustment (forward-backward)
- stable base made of polished aluminum
- soft castors for hard floors
- upholstery has an endurance, pilling and ignition certification
- PRODUCT HAS STRENGTH TEST CERTIFICATION