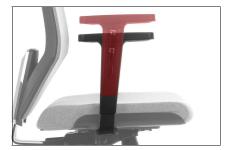

## **BASIC FEATURES**

- synchronous mechanism with multi position tilt lock
- seat slide system
- seat upholstered with injection foam
- smooth seat height adjustment
- lumbar support height adjustment
- backrest height adjustment
- "anti-shock" function the feature controls the backrest to avoid hitting a user's back
- adjustable (up-down) with pads made of soft polyurethane
- headrest adjustment (forward-backward)
- stable base made of polished aluminum
- soft castors for hard floors
- upholstery has an endurance, pilling and ignition certification
- PRODUCT HAS STRENGTH TEST CERTIFICATION