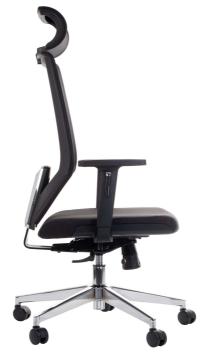

## product card chair **ZN-805-C**

## **BASIC FEATURES**

- synchronous mechanism with multi position tilt lock
- seat slide system
- seat upholstered with injection foam
- smooth seat height adjustment
- lumbar support height adjustment
- backrest height adjustment
- "anti-shock" function the feature controls the backrest to avoid hitting a user's back
- adjustable (up-down) with pads made of soft polyurethane
- headrest adjustment (forward-backward)
- stable base made of polished aluminum
- soft castors for hard floors
- upholstery has an endurance, pilling and ignition certification
- PRODUCT HAS STRENGTH TEST CERTIFICATION