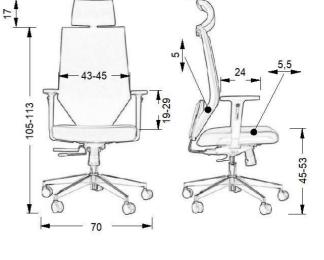

## **BASIC FEATURES**

- synchronous mechanism with multi position tilt lock
- seat slide system
- seat upholstered with injection foam
- smooth seat height adjustment
- lumbar support height adjustment
- backrest height adjustment
- "anti-shock" function the feature controls the backrest to avoid hitting a user's back
- adjustable (up-down) with pads made of soft polyurethane
- headrest adjustment (forward-backward)
- stable base made of polished aluminum
- soft castors for hard floors
- upholstery has an endurance, pilling and ignition certification
- PRODUCT HAS STRENGTH TEST CERTIFICATION