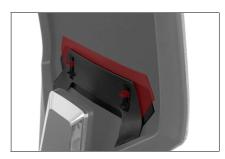

## **BASIC FEATURES**

- synchronous mechanism with multi position tilt lock
- seat slide system
- seat upholstered with injection foam
- smooth seat height adjustment
- lumbar support height adjustment
- backrest height adjustment
- "anti-shock" function the feature controls the backrest to avoid hitting a user's back
- adjustable (up-down) with pads made of soft polyurethane
- headrest adjustment (forward-backward)
- stable base made of polished aluminum
- soft castors for hard floors
- upholstery has an endurance, pilling and ignition certification
- PRODUCT HAS STRENGTH TEST CERTIFICATION