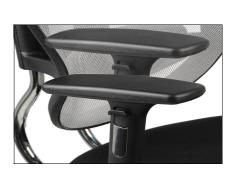

## **BASIC FEATURES:**

- · synchronous mechanism with multi position tilt lock
- · seat slide system
- "anti-shock" function the feature controls the backrest to avoid hitting a user's back
- · independent backrest height adjustment
- · smooth seat height adjustment
- adjustable armrests (up-down, forward-backward, angle) with sofy pads (polyurethane)
- independent headrest adjustment (up-down, forwardbackward, angle)
- · high density sponge: