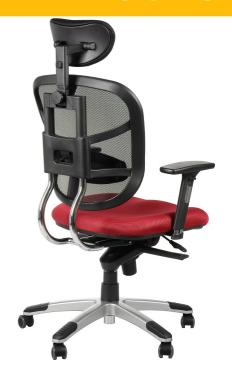

## **BASIC FEATURES:**

- · synchronous mechanism with multi position tilt lock
- · seat slide system
- "anti-shock" function the feature controls the backrest to avoid hitting a user's back
- · independent backrest height adjustment
- · smooth seat height adjustment
- adjustable armrests (up-down, forward-backward, angle) with sofy pads (polyurethane)
- independent headrest adjustment (up-down, forwardbackward, angle)
- · high density sponge:

seat: T32 (32 kg/m3) backrest: durable mesh

- stable nylon base
- soft castors for hard floor