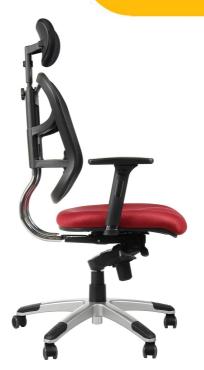

## **BASIC FEATURES:**

- · synchronous mechanism with multi position tilt lock
- · seat slide system
- "anti-shock" function the feature controls the backrest to avoid hitting a user's back
- · independent backrest height adjustment
- · smooth seat height adjustment
- adjustable armrests (up-down, forward-backward, angle) with sofy pads (polyurethane)
- independent headrest adjustment (up-down, forwardbackward, angle)
- · high density sponge:

seat: T32 (32 kg/m3) backrest: durable mesh

- stable nylon base
- soft castors for hard floor