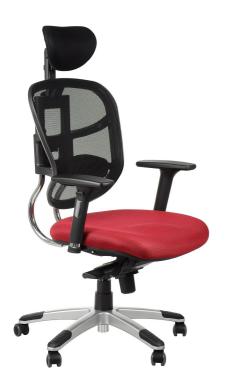

## **BASIC FEATURES:**

- · synchronous mechanism with multi position tilt lock
- · seat slide system
- "anti-shock" function the feature controls the backrest to avoid hitting a user's back
- · independent backrest height adjustment
- · smooth seat height adjustment
- adjustable armrests (up-down, forward-backward, angle) with sofy pads (polyurethane)
- independent headrest adjustment (up-down, forwardbackward, angle)
- · high density sponge:

seat: T32 (32 kg/m3) backrest: durable mesh

- stable nylon base
- soft castors for hard floor