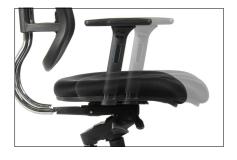

## **BASIC FEATURES:**

- · synchronous mechanism with multi position tilt lock
- · seat slide system
- "anti-shock" function the feature controls the backrest to avoid hitting a user's back
- · independent backrest height adjustment
- · smooth seat height adjustment
- adjustable armrests (up-down, forward-backward, angle) with sofy pads (polyurethane)
- independent headrest adjustment (up-down, forwardbackward, angle)
- · high density sponge: