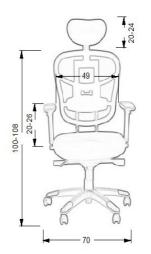

## **BASIC FEATURES:**

- · synchronous mechanism with multi position tilt lock
- · seat slide system
- "anti-shock" function the feature controls the backrest to avoid hitting a user's back
- · independent backrest height adjustment
- · smooth seat height adjustment
- adjustable armrests (up-down, forward-backward, angle) with sofy pads (polyurethane)
- independent headrest adjustment (up-down, forwardbackward, angle)
- · high density sponge:

seat: T32 (32 kg/m3) backrest: durable mesh

- stable nylon base
- soft castors for hard floor