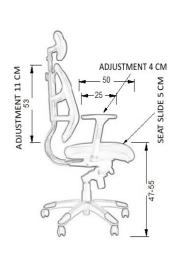

## **BASIC FEATURES:**

- · synchronous mechanism with multi position tilt lock
- · seat slide system
- "anti-shock" function the feature controls the backrest to avoid hitting a user's back
- · independent backrest height adjustment
- · smooth seat height adjustment
- adjustable armrests (up-down, forward-backward, angle) with sofy pads (polyurethane)
- independent headrest adjustment (up-down, forwardbackward, angle)
- · high density sponge:

seat: T32 (32 kg/m3) backrest: durable mesh

- stable nylon base
- soft castors for hard floor