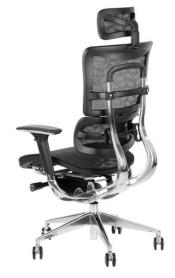

## ErgoNew S8 M/M/H BLACK-BLACK

- the frame and the connector of the backrest with the seat are made of cast aluminum
- adjustable headrest (up-down)
- lumbar support height adjustment (together with the backrest)
- adjustable 3D armrests with soft pads
- armrest brackets made of cast aluminum
- multi-position synchro mechanism with the "anti-shock" function - after releasing the lock, the backrest does not hit the back
- adjustment of the resistance force of the synchro mechanism
- seat with pull-out function
- seat upholstered with mesh fabric
- height-adjustable backrest
- class 4 chrome gas lift
- aluminum base
- soft wheels fi 65 mm adapted to hard surfaces