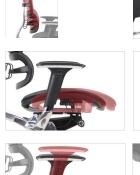

## ErgoNew S8 M/M/H BLACK-BLACK

- the frame and the connector of the backrest with the seat are made of cast aluminum
- adjustable headrest (up-down)
- lumbar support height adjustment (together with the backrest)
- adjustable 3D armrests with soft pads
- armrest brackets made of cast aluminum
- multi-position synchro mechanism with the "anti-shock" function - after releasing the lock, the backrest does not hit the back
- adjustment of the resistance force of the synchro mechanism
- seat with pull-out function
- seat upholstered with mesh fabric
- height-adjustable backrest
- class 4 chrome gas lift
- aluminum base
- soft wheels fi 65 mm adapted to hard surfaces