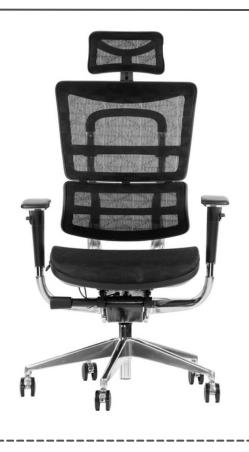

## ErgoNew S8 M/M/H BLACK-BLACK

- the frame and the connector of the backrest with the seat are made of cast aluminum
- adjustable headrest (up-down)
- lumbar support height adjustment (together with the backrest)
- adjustable 3D armrests with soft pads
- armrest brackets made of cast aluminum
- multi-position synchro mechanism with the "anti-shock" function - after releasing the lock, the backrest does not hit the back
- adjustment of the resistance force of the synchro mechanism
- seat with pull-out function
- seat upholstered with mesh fabric
- height-adjustable backrest
- class 4 chrome gas lift
- aluminum base
- soft wheels fi 65 mm adapted to hard surfaces