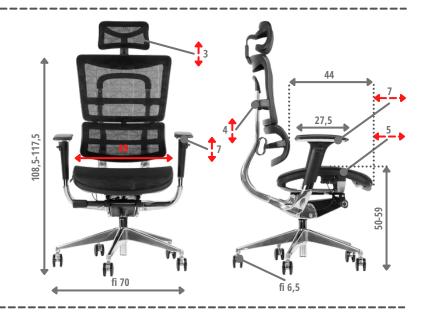

## ErgoNew S8 M/M/H BLACK-BLACK

- the frame and the connector of the backrest with the seat are made of cast aluminum
- adjustable headrest (up-down)
- lumbar support height adjustment (together with the backrest)
- adjustable 3D armrests with soft pads
- armrest brackets made of cast aluminum
- multi-position synchro mechanism with the "anti-shock" function - after releasing the lock, the backrest does not hit the back
- adjustment of the resistance force of the synchro mechanism
- seat with pull-out function
- seat upholstered with mesh fabric
- height-adjustable backrest
- class 4 chrome gas lift
- aluminum base
- soft wheels fi 65 mm adapted to hard surfaces