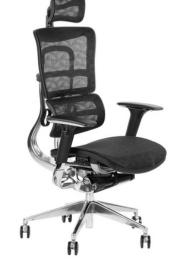

## ErgoNew S8 M/M/H BLACK-BLACK

- the frame and the connector of the backrest with the seat are made of cast aluminum
- adjustable headrest (up-down)
- lumbar support height adjustment (together with the backrest)
- adjustable 3D armrests with soft pads
- armrest brackets made of cast aluminum
- multi-position synchro mechanism with the "anti-shock" function - after releasing the lock, the backrest does not hit the back
- adjustment of the resistance force of the synchro mechanism
- seat with pull-out function
- seat upholstered with mesh fabric
- height-adjustable backrest
- class 4 chrome gas lift
- aluminum base
- soft wheels fi 65 mm adapted to hard surfaces