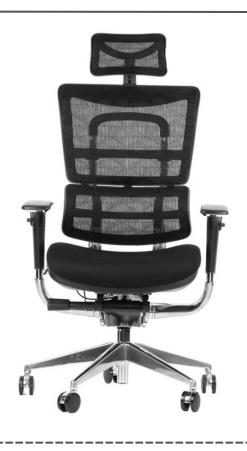

## ErgoNew S8 F/M/H BLACK-BLACK

- the frame and the connector of the backrest with the seat are made of cast aluminum
- adjustable headrest (up-down)
- lumbar support height adjustment (together with the backrest)
- adjustable 3D armrests with soft pads
- armrest brackets made of cast aluminum
- multi-position synchro mechanism with the "anti-shock" function - after releasing the lock, the backrest does not hit the back
- adjustment of the resistance force of the synchro mechanism
- seat with pull-out function
- seat upholstered with injection foam
- height-adjustable backrest
- class 4 chrome gas lift
- aluminum base
- soft wheels fi 65 mm adapted to hard surfaces