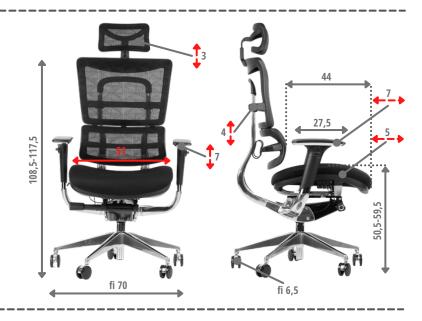

## ErgoNew S8 F/M/H BLACK-BLACK

- the frame and the connector of the backrest with the seat are made of cast aluminum
- adjustable headrest (up-down)
- lumbar support height adjustment (together with the backrest)
- adjustable 3D armrests with soft pads
- armrest brackets made of cast aluminum
- multi-position synchro mechanism with the "anti-shock" function - after releasing the lock, the backrest does not hit the back
- adjustment of the resistance force of the synchro mechanism
- seat with pull-out function
- seat upholstered with injection foam
- height-adjustable backrest
- class 4 chrome gas lift
- aluminum base
- soft wheels fi 65 mm adapted to hard surfaces