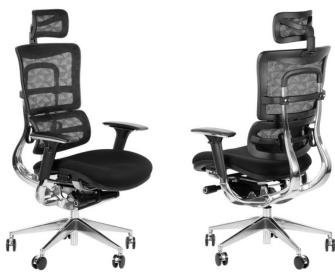

## ErgoNew S8 F/M/H BLACK-BLACK

- the frame and the connector of the backrest with the seat are made of cast aluminum
- adjustable headrest (up-down)
- lumbar support height adjustment (together with the backrest)
- adjustable 3D armrests with soft pads
- armrest brackets made of cast aluminum
- multi-position synchro mechanism with the "anti-shock" function - after releasing the lock, the backrest does not hit the back
- adjustment of the resistance force of the synchro mechanism
- seat with pull-out function
- seat upholstered with injection foam
- height-adjustable backrest
- class 4 chrome gas lift
- aluminum base
- soft wheels fi 65 mm adapted to hard surfaces