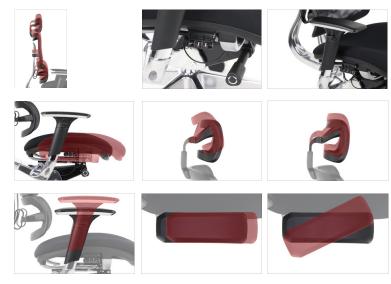

## ErgoNew S8 F/M/H BLACK-BLACK

- the frame and the connector of the backrest with the seat are made of cast aluminum
- adjustable headrest (up-down)
- lumbar support height adjustment (together with the backrest)
- adjustable 3D armrests with soft pads
- armrest brackets made of cast aluminum
- multi-position synchro mechanism with the "anti-shock" function - after releasing the lock, the backrest does not hit the back
- adjustment of the resistance force of the synchro mechanism
- seat with pull-out function
- seat upholstered with injection foam
- height-adjustable backrest
- class 4 chrome gas lift
- aluminum base
- soft wheels fi 65 mm adapted to hard surfaces