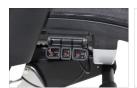

## ErgoNew S8 M/M/H BLACK-BLACK

- the frame and the connector of the backrest with the seat are made of cast aluminum
- adjustable headrest (up-down)
- lumbar support height adjustment (together with the backrest)
- adjustable 3D armrests with soft pads
- armrest brackets made of cast aluminum
- multi-position synchro mechanism with the "anti-shock" function - after releasing the lock, the backrest does not hit the back
- adjustment of the resistance force of the synchro mechanism
- seat with pull-out function
- seat upholstered with mesh fabric
- height-adjustable backrest
- class 4 chrome gas lift
- aluminum base
- soft wheels fi 65 mm adapted to hard surfaces