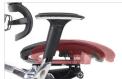

## ErgoNew S8 M/M/H BLACK-BLACK

- the frame and the connector of the backrest with the seat are made of cast aluminum
- adjustable headrest (up-down)
- lumbar support height adjustment (together with the backrest)
- adjustable 3D armrests with soft pads
- armrest brackets made of cast aluminum
- multi-position synchro mechanism with the "anti-shock" function - after releasing the lock, the backrest does not hit the back
- adjustment of the resistance force of the synchro mechanism
- seat with pull-out function
- seat upholstered with mesh fabric
- height-adjustable backrest
- class 4 chrome gas lift
- aluminum base
- soft wheels fi 65 mm adapted to hard surfaces