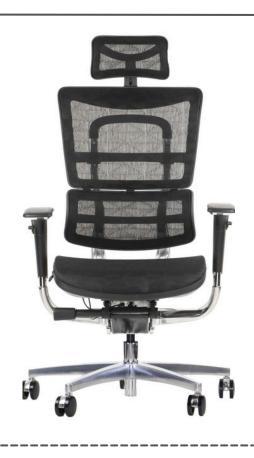

## ErgoNew S8 M/M/H BLACK-BLACK

- the frame and the connector of the backrest with the seat are made of cast aluminum
- adjustable headrest (up-down)
- lumbar support height adjustment (together with the backrest)
- adjustable 3D armrests with soft pads
- armrest brackets made of cast aluminum
- multi-position synchro mechanism with the "anti-shock" function - after releasing the lock, the backrest does not hit the back
- adjustment of the resistance force of the synchro mechanism
- seat with pull-out function
- seat upholstered with mesh fabric
- height-adjustable backrest
- class 4 chrome gas lift
- aluminum base
- soft wheels fi 65 mm adapted to hard surfaces