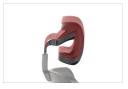

## ErgoNew S8 M/M/H BLACK-BLACK

- the frame and the connector of the backrest with the seat are made of cast aluminum
- adjustable headrest (up-down)
- lumbar support height adjustment (together with the backrest)
- adjustable 3D armrests with soft pads
- armrest brackets made of cast aluminum
- multi-position synchro mechanism with the "anti-shock" function - after releasing the lock, the backrest does not hit the back
- adjustment of the resistance force of the synchro mechanism
- seat with pull-out function
- seat upholstered with mesh fabric
- height-adjustable backrest
- class 4 chrome gas lift
- aluminum base
- soft wheels fi 65 mm adapted to hard surfaces