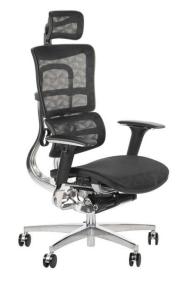

## ErgoNew S8 M/M/H BLACK-BLACK

- the frame and the connector of the backrest with the seat are made of cast aluminum
- adjustable headrest (up-down)
- lumbar support height adjustment (together with the backrest)
- adjustable 3D armrests with soft pads
- armrest brackets made of cast aluminum
- multi-position synchro mechanism with the "anti-shock" function - after releasing the lock, the backrest does not hit the back
- adjustment of the resistance force of the synchro mechanism
- seat with pull-out function
- seat upholstered with mesh fabric
- height-adjustable backrest
- class 4 chrome gas lift
- aluminum base
- soft wheels fi 65 mm adapted to hard surfaces