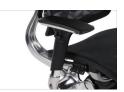

## ErgoNew S8 M/M/H BLACK-BLACK

- the frame and the connector of the backrest with the seat are made of cast aluminum
- adjustable headrest (up-down)
- lumbar support height adjustment (together with the backrest)
- adjustable 3D armrests with soft pads
- armrest brackets made of cast aluminum
- multi-position synchro mechanism with the "anti-shock" function - after releasing the lock, the backrest does not hit the back
- adjustment of the resistance force of the synchro mechanism
- seat with pull-out function
- seat upholstered with mesh fabric
- height-adjustable backrest
- class 4 chrome gas lift
- aluminum base
- soft wheels fi 65 mm adapted to hard surfaces