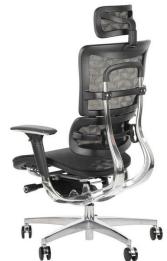

## ErgoNew S8 M/M/H BLACK-BLACK

- the frame and the connector of the backrest with the seat are made of cast aluminum
- adjustable headrest (up-down)
- lumbar support height adjustment (together with the backrest)
- adjustable 3D armrests with soft pads
- armrest brackets made of cast aluminum
- multi-position synchro mechanism with the "anti-shock" function - after releasing the lock, the backrest does not hit the back
- adjustment of the resistance force of the synchro mechanism
- seat with pull-out function
- seat upholstered with mesh fabric
- height-adjustable backrest
- class 4 chrome gas lift
- aluminum base
- soft wheels fi 65 mm adapted to hard surfaces