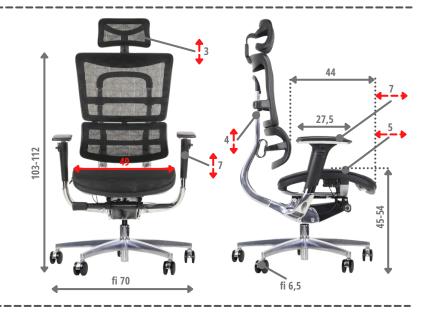

## ErgoNew S8 M/M/H BLACK-BLACK

- the frame and the connector of the backrest with the seat are made of cast aluminum
- adjustable headrest (up-down)
- lumbar support height adjustment (together with the backrest)
- adjustable 3D armrests with soft pads
- armrest brackets made of cast aluminum
- multi-position synchro mechanism with the "anti-shock" function - after releasing the lock, the backrest does not hit the back
- adjustment of the resistance force of the synchro mechanism
- seat with pull-out function
- seat upholstered with mesh fabric
- height-adjustable backrest
- class 4 chrome gas lift
- aluminum base
- soft wheels fi 65 mm adapted to hard surfaces