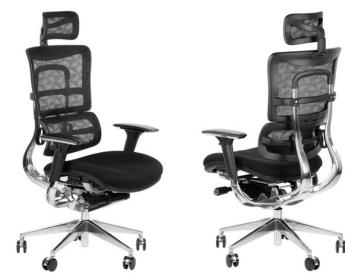

## ErgoNew S8 F/M/H BLACK-BLACK

- the frame and the connector of the backrest with the seat are made of cast aluminum
- adjustable headrest (up-down)
- lumbar support height adjustment (together with the backrest)
- adjustable 3D armrests with soft pads
- armrest brackets made of cast aluminum
- multi-position synchro mechanism with the "anti-shock" function - after releasing the lock, the backrest does not hit the back
- adjustment of the resistance force of the synchro mechanism
- seat with pull-out function
- seat upholstered with injection foam
- height-adjustable backrest
- class 4 chrome gas lift
- aluminum base
- soft wheels fi 65 mm adapted to hard surfaces