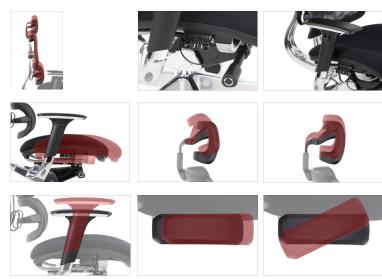

## ErgoNew S8 F/M/H BLACK-BLACK

- the frame and the connector of the backrest with the seat are made of cast aluminum
- adjustable headrest (up-down)
- lumbar support height adjustment (together with the backrest)
- adjustable 3D armrests with soft pads
- armrest brackets made of cast aluminum
- multi-position synchro mechanism with the "anti-shock" function - after releasing the lock, the backrest does not hit the back
- adjustment of the resistance force of the synchro mechanism
- seat with pull-out function
- seat upholstered with injection foam
- height-adjustable backrest
- class 4 chrome gas lift
- aluminum base
- soft wheels fi 65 mm adapted to hard surfaces