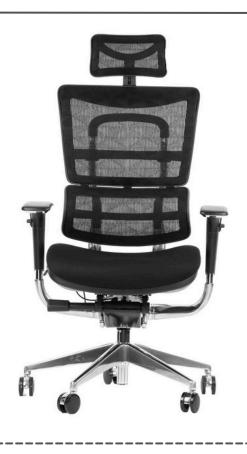

## ErgoNew S8 F/M/H BLACK-BLACK

- the frame and the connector of the backrest with the seat are made of cast aluminum
- adjustable headrest (up-down)
- lumbar support height adjustment (together with the backrest)
- adjustable 3D armrests with soft pads
- armrest brackets made of cast aluminum
- multi-position synchro mechanism with the "anti-shock" function - after releasing the lock, the backrest does not hit the back
- adjustment of the resistance force of the synchro mechanism
- seat with pull-out function
- seat upholstered with injection foam
- height-adjustable backrest
- class 4 chrome gas lift
- aluminum base
- soft wheels fi 65 mm adapted to hard surfaces