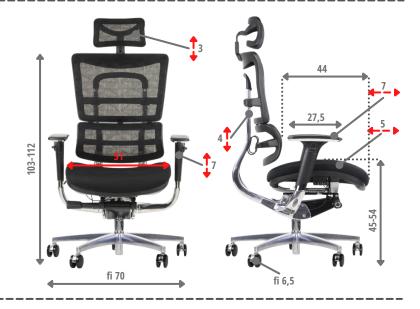

## ErgoNew S8 F/M/H BLACK-BLACK

- the frame and the connector of the backrest with the seat are made of cast aluminum
- adjustable headrest (up-down)
- lumbar support height adjustment (together with the backrest)
- adjustable 3D armrests with soft pads
- armrest brackets made of cast aluminum
- multi-position synchro mechanism with the "anti-shock" function - after releasing the lock, the backrest does not hit the back
- adjustment of the resistance force of the synchro mechanism
- seat with pull-out function
- seat upholstered with injection foam
- height-adjustable backrest
- class 4 chrome gas lift
- aluminum base
- soft wheels fi 65 mm adapted to hard surfaces