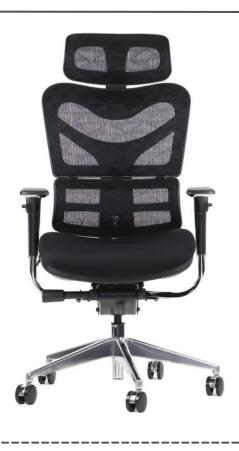

## ErgoNew S7

- seat and backrest connector made of cast aluminum
- adjustable headrest (up-down)
- lumbar support height adjustment (together with the backrest)
- adjustable 3D armrests with soft pads
- armrest brackets made of cast aluminum
- multi-position synchro mechanism with the "anti-shock" function - after releasing the lock, the backrest does not hit the back
- adjustment of the resistance force of the synchro mechanism
- seat with pull-out function
- seat upholstered with injection foam
- height-adjustable backrest
- class 4 chrome gas lift
- aluminum base
- soft wheels fi 65 mm adapted to hard surfaces