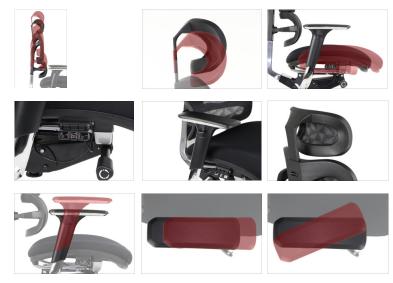

## ErgoNew S7

- seat and backrest connector made of cast aluminum
- adjustable headrest (up-down)
- lumbar support height adjustment (together with the backrest)
- adjustable 3D armrests with soft pads
- armrest brackets made of cast aluminum
- multi-position synchro mechanism with the "anti-shock" function - after releasing the lock, the backrest does not hit the back
- adjustment of the resistance force of the synchro mechanism
- seat with pull-out function
- seat upholstered with injection foam
- height-adjustable backrest
- class 4 chrome gas lift
- aluminum base
- soft wheels fi 65 mm adapted to hard surfaces