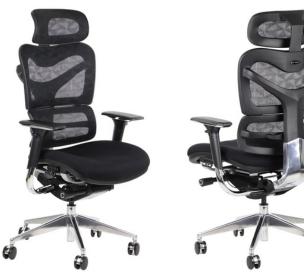

## ErgoNew S7

- seat and backrest connector made of cast aluminum
- adjustable headrest (up-down)
- lumbar support height adjustment (together with the backrest)
- adjustable 3D armrests with soft pads
- armrest brackets made of cast aluminum
- multi-position synchro mechanism with the "anti-shock" function - after releasing the lock, the backrest does not hit the back
- adjustment of the resistance force of the synchro mechanism
- seat with pull-out function
- seat upholstered with injection foam
- height-adjustable backrest
- class 4 chrome gas lift
- aluminum base
- soft wheels fi 65 mm adapted to hard surfaces