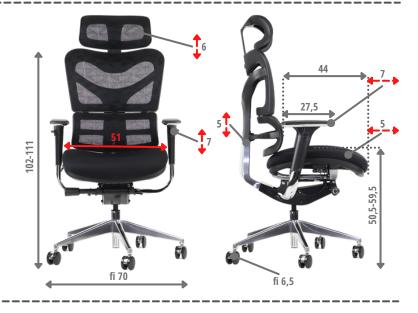

## ErgoNew S7

- seat and backrest connector made of cast aluminum
- adjustable headrest (up-down)
- lumbar support height adjustment (together with the backrest)
- adjustable 3D armrests with soft pads
- armrest brackets made of cast aluminum
- multi-position synchro mechanism with the "anti-shock" function - after releasing the lock, the backrest does not hit the back
- adjustment of the resistance force of the synchro mechanism
- seat with pull-out function
- seat upholstered with injection foam
- height-adjustable backrest
- class 4 chrome gas lift
- aluminum base
- soft wheels fi 65 mm adapted to hard surfaces