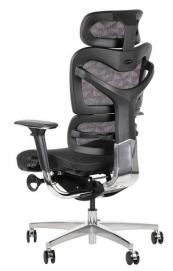

## ErgoNew S7 M/M/H BLACK-BLACK

- seat and backrest connector made of cast aluminum
- adjustable headrest (up-down)
- lumbar support height adjustment (together with the backrest)
- adjustable 3D armrests with soft pads
- armrest brackets made of cast aluminum
- multi-position synchro mechanism with the "anti-shock"
   function after releasing the lock, the backrest does not hit the back
- adjustment of the resistance force of the synchro mechanism
- seat with pull-out function
- seat upholstered with mesh fabric
- height-adjustable backrest
- class 4 chrome gas lift
- aluminum base
- soft wheels fi 65 mm adapted to hard surfaces