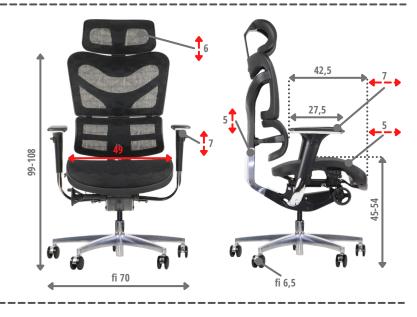

## ErgoNew S7 M/M/H BLACK-BLACK

- seat and backrest connector made of cast aluminum
- adjustable headrest (up-down)
- lumbar support height adjustment (together with the backrest)
- adjustable 3D armrests with soft pads
- armrest brackets made of cast aluminum
- multi-position synchro mechanism with the "anti-shock"
   function after releasing the lock, the backrest does not hit the back
- adjustment of the resistance force of the synchro mechanism
- seat with pull-out function
- seat upholstered with mesh fabric
- height-adjustable backrest
- class 4 chrome gas lift
- aluminum base
- soft wheels fi 65 mm adapted to hard surfaces