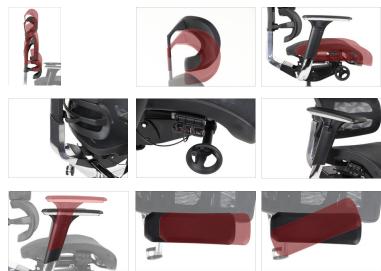

## ErgoNew S7 M/M/H BLACK-BLACK

- seat and backrest connector made of cast aluminum
- adjustable headrest (up-down)
- lumbar support height adjustment (together with the backrest)
- adjustable 3D armrests with soft pads
- armrest brackets made of cast aluminum
- multi-position synchro mechanism with the "anti-shock"
   function after releasing the lock, the backrest does not hit the back
- adjustment of the resistance force of the synchro mechanism
- seat with pull-out function
- seat upholstered with mesh fabric
- height-adjustable backrest
- class 4 chrome gas lift
- aluminum base
- soft wheels fi 65 mm adapted to hard surfaces