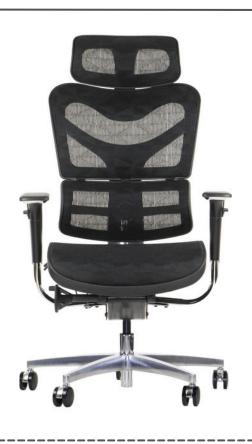

## ErgoNew S7 M/M/H BLACK-BLACK

- seat and backrest connector made of cast aluminum
- adjustable headrest (up-down)
- lumbar support height adjustment (together with the backrest)
- adjustable 3D armrests with soft pads
- armrest brackets made of cast aluminum
- multi-position synchro mechanism with the "anti-shock"
   function after releasing the lock, the backrest does not hit the back
- adjustment of the resistance force of the synchro mechanism
- seat with pull-out function
- seat upholstered with mesh fabric
- height-adjustable backrest
- class 4 chrome gas lift
- aluminum base
- soft wheels fi 65 mm adapted to hard surfaces