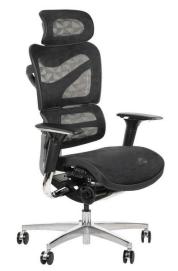

## ErgoNew S7 M/M/H BLACK-BLACK

- seat and backrest connector made of cast aluminum
- adjustable headrest (up-down)
- lumbar support height adjustment (together with the backrest)
- adjustable 3D armrests with soft pads
- armrest brackets made of cast aluminum
- multi-position synchro mechanism with the "anti-shock"
   function after releasing the lock, the backrest does not hit the back
- adjustment of the resistance force of the synchro mechanism
- seat with pull-out function
- seat upholstered with mesh fabric
- height-adjustable backrest
- class 4 chrome gas lift
- aluminum base
- soft wheels fi 65 mm adapted to hard surfaces