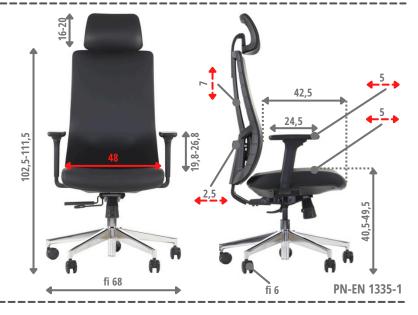

## AKCENT PU

- adjustable headrest (height and tilt angle)
- adjustable lumbar support (front-back)
- 3D adjustable armrests with soft PU pads
- 4 positions synchro mechanism with "anti-shock" function
- adjustment of the resistance force of the synchro mechanism
- seat slide system
- seat upholstered with injection foam
- height-adjustable backrest
- 4 class chrome plated gas lift
- chrome base
- 60 mm soft wheels, suitable for hard surfaces
- upholstery certified for abrasion, pilling and inflammation