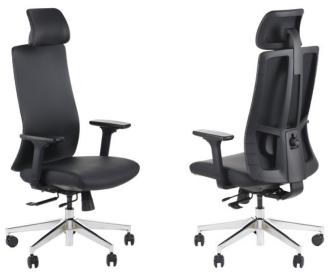

## AKCENT PU

- adjustable headrest (height and tilt angle)
- adjustable lumbar support (front-back)
- 3D adjustable armrests with soft PU pads
- 4 positions synchro mechanism with "anti-shock" function
- adjustment of the resistance force of the synchro mechanism
- seat slide system
- seat upholstered with injection foam
- height-adjustable backrest
- 4 class chrome plated gas lift
- chrome base
- 60 mm soft wheels, suitable for hard surfaces
- upholstery certified for abrasion, pilling and inflammation