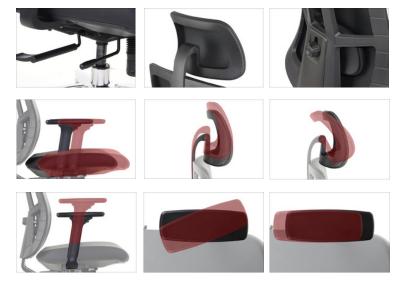

## AKCENT PU

- adjustable headrest (height and tilt angle)
- adjustable lumbar support (front-back)
- 3D adjustable armrests with soft PU pads
- 4 positions synchro mechanism with "anti-shock" function
- adjustment of the resistance force of the synchro mechanism
- seat slide system
- seat upholstered with injection foam
- height-adjustable backrest
- 4 class chrome plated gas lift
- chrome base
- 60 mm soft wheels, suitable for hard surfaces
- upholstery certified for abrasion, pilling and inflammation