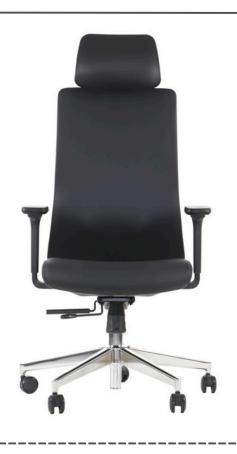

## AKCENT PU

- adjustable headrest (height and tilt angle)
- adjustable lumbar support (front-back)
- 3D adjustable armrests with soft PU pads
- 4 positions synchro mechanism with "anti-shock" function
- adjustment of the resistance force of the synchro mechanism
- seat slide system
- seat upholstered with injection foam
- height-adjustable backrest
- 4 class chrome plated gas lift
- chrome base
- 60 mm soft wheels, suitable for hard surfaces
- upholstery certified for abrasion, pilling and inflammation